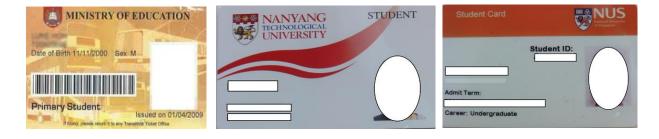

- Contribution History

For Jan 2019 to Jun 2019

#### **Employer Contribution**

| For Month | Paid On     | Amount (\$) | Employer Contribution |
|-----------|-------------|-------------|-----------------------|
| NOV 2018  | 14 Dec 2019 | 1200.00     | XXX PTE LTD           |
| DEC 2018  | 16 Jan 2019 | 2000.00     | XXX PTE LTD           |
| JAN 2019  | 15 Feb 2019 | 1200.00     | XXX PTE LTD           |
| FEB 2019  | 14 Mar 2019 | 1200.00     | XXX PTE LTD           |
| MAR 2019  | 17 Apr 2019 | 4000.00     | XXX PTE LTD           |
| APR 2019  | 15 May 2019 | 1,200.00    | XXX PTE LTD           |
| MAY 2019  | 14 Jun 2019 | 1,265.00    | XXX PTE LTD           |

This statement does not include contribution(s) received by the Board after 17 Jun 2019.

#### **Students**

Student Card



## Matriculation letter/ Student Contract

For siblings s awaiting entry to Education Institutions or studying in a Private Education Institute, you may submit the matriculation letter or student contract.

## <u>NSFs</u>

11B