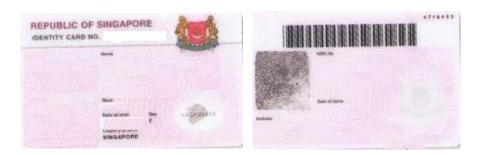

## Singapore Citizens

NRIC

#### Singapore Permanent Resident (PR)

| REPUBLIC OF SINGAPORI              | 9313790 |
|------------------------------------|---------|
| Name                               |         |
| Race<br>Date of birth Sex          |         |
| Country/Place of birth<br>MALAYSIA | Adves   |