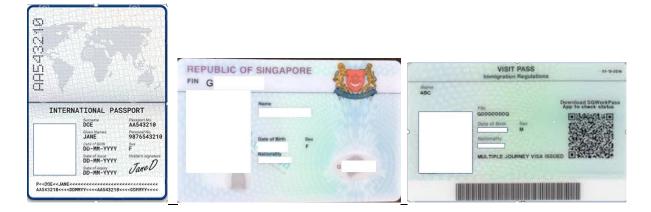

|
| 10                  | ertify that the above information given by me | e correct.                                                        |                    |                      | ÷.                                       |
|                     | muni's Signature or Thumb Impression          | Date                                                              |                    | of Births and Deaths | Duir                                     |

#### Singapore Permanent Resident (PR)

| REPUBLIC OF SINGAPORI              | 9313790 |
|------------------------------------|---------|
| Name                               |         |
| Race<br>Date of birth Sex          |         |
| Country/Place of birth<br>MALAYSIA | Adves   |

#### Non-Singapore Citizen



#### **Income Document**

# **Employed**

# Pay slips (Latest 3 consecutive months)

| Company Name<br>Name                                                                                                                         | Pane 1 of 1<br>March 2019<br>Basic Salary : SGD<br>Daily : SGD<br>Hourly : SGD |
|----------------------------------------------------------------------------------------------------------------------------------------------|--------------------------------------------------------------------------------|
|                                                                                                                                              | sco                                                                            |
| Earnings<br>Basic Salary<br>77.00