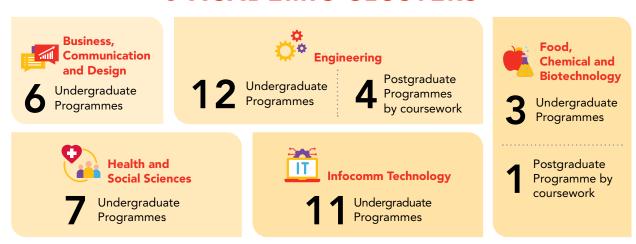

### **5 ACADEMIC CLUSTERS**

SIT also offers four Postgraduate Programmes by Research: Master of Engineering, Doctor of Engineering, Master of Clinical Research in Health Sciences and Doctor of Clinical Research in Health Sciences.

# UNDERGRADUATE AND POSTGRADUATE PROGRAMMES

Programmes

SIT-conferred Postgradus

SIT-OU Joint Undergraduate Programmes

Overseas University
Undergraduate
Programmes

SIT-conferred Postgraduate Programmes

SIT-conferred

Undergraduate

Postgraduate
Programmes by
coursework

4

Postgraduate Programmes by research