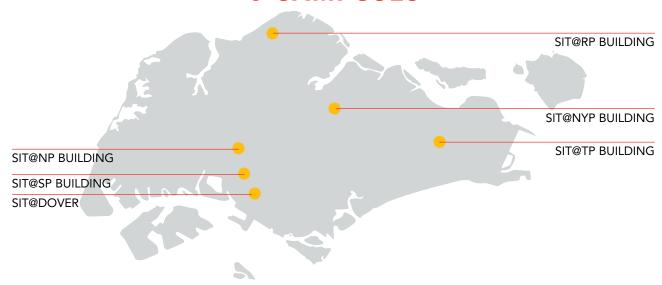

## SIT at a Glance

For the financial year ended 31 March 2023

#### **6 CAMPUSES**



### **5 ACADEMIC CLUSTERS**



SIT also offers four Postgraduate Programmes by Research: Master of Engineering, Doctor of Engineering, Master of Clinical Research in Health Sciences and Doctor of Clinical Research in Health Sciences.

# UNDERGRADUATE AND POSTGRADUATE PROGRAMMES

Programmes

SIT-conferred Postgradus

SIT-OU Joint Undergraduate Programmes

Overseas University
Undergraduate
Programmes

SIT-conferred Postgraduate Programmes

SIT-conferred

Undergraduate

Postgraduate
Programmes by
coursework

4

Postgraduate Programmes by research

### **6 OVERSEAS UNIVERSITY PARTNERS**













### **GRADUATE EMPLOYMENT SURVEY 2021**



95.6% employed within 6 months of graduation



\$3,755 Mean Gross Monthly Salary